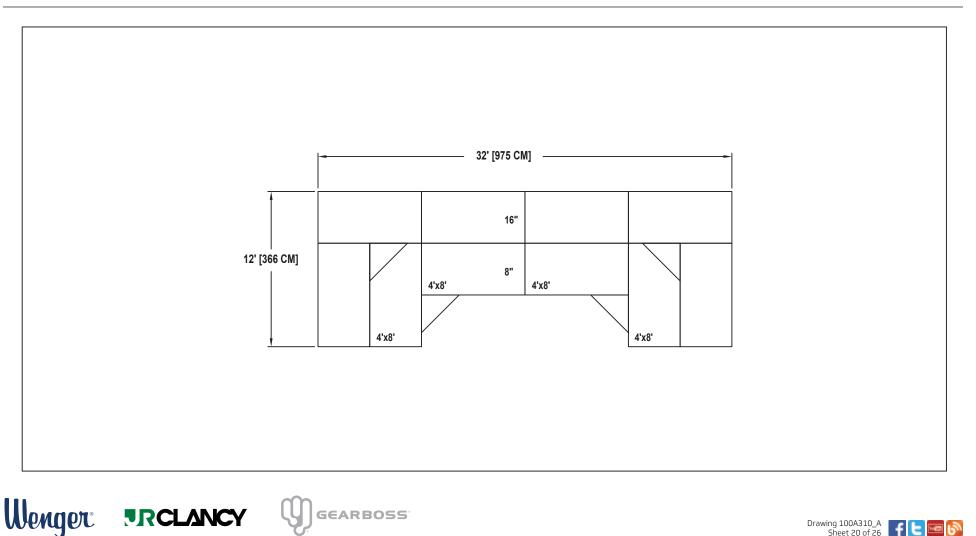

## **BAND / ORCHESTRA RECTANGULAR RISER SET** NO. 425

SEATING CAPACITY IS 30 WITHOUT USING THE FLOOR. SEATING CAPACITY IS 36 WITH A ROW ON THE FLOOR. SEATING CAPACITY IS BASED ON 32" CHAIR SPACING.